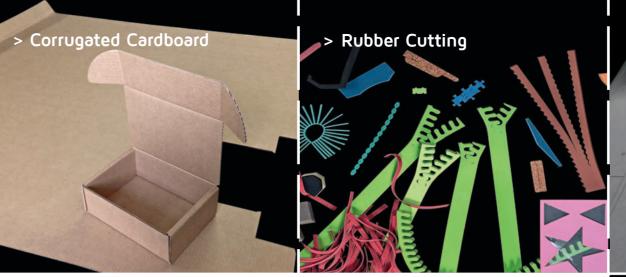

- > Folding Cardboard
- > Corrugated Cardboard
- > Rubber Cutting
- > Plotting Films
- > Varnish Blankets
- > Stripping Die Chamfering
- > Gaskets