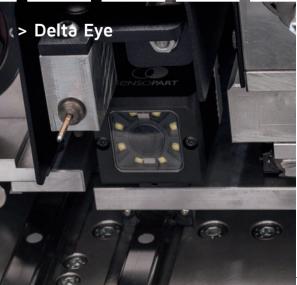

**VACUUM PUMP** FROM 5.5 KW

**AXIS SPEED** UP 100 MT/MIN

**ACCELERATION** UP TO 1G

**CUTTING DEPTH** UP TO 50 MM

**OPTIONS** STRIPPACK (HF SPINDLE + CENTERLINE NOTCH)

ACCUPACK (TOPOLOGY MAPPING SENSOR (TMS) DIGIPACK (DELTAEYE DIGITAL CAMERA SYSTEM) RUNPACK (CONVEYOR + FEEDING SYSTEM)