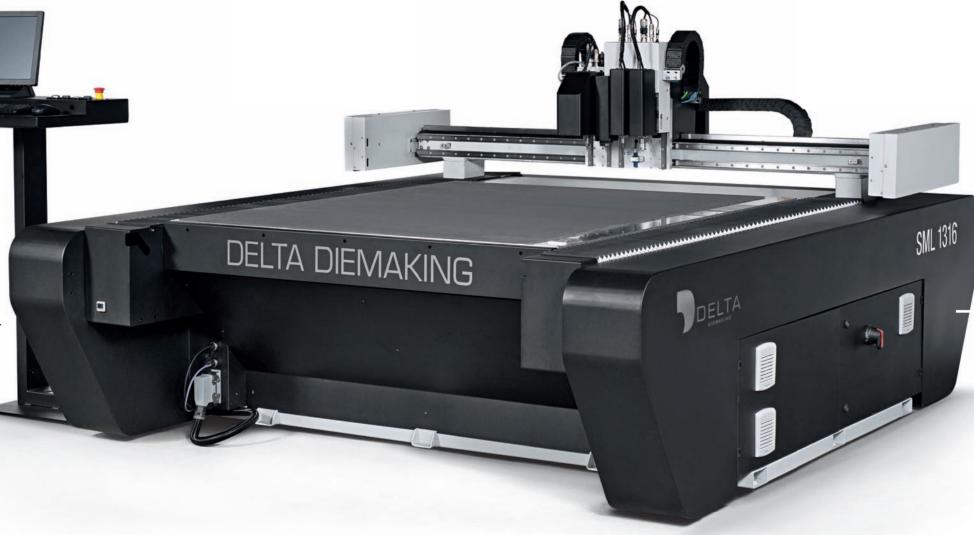

## DELTA DIEMAKING **DIEMAKING PLOTTER** SML1316

### **DIEMAKING PLOTTER** SML1316

# SML1316

DELTA presents a completely new generation of flat bed plotter. Clear-cut design, work surface easily accessible from all sides, extremely robust traverse bridge,

the most modern drive and steering technologies, non-slip drive, most efficient matrix-vacuum and easy user guidance are the outstanding characteristics. SML is sturdy and robust in construction and precise and reliable in their work. This machine, designed for continuous production, cut quickly and reliably most varied materials and have proved themselves. SML is the ideal tool for cutting e.g. gaskets, rubber, POP, folding & corrugated cardboard. Additionally for automatic processing, SML can be complemented with a conveyor