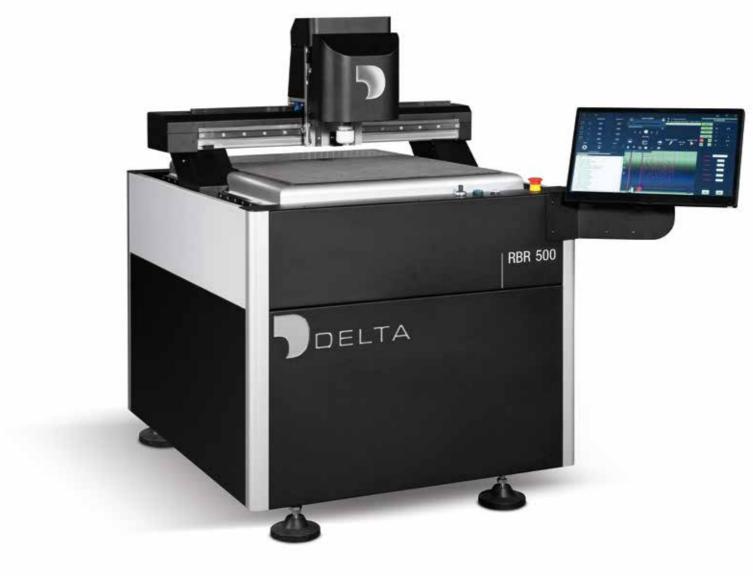

## **DIEMAKING RUBBER CUTTER RBR 500 HD**

# RBR 500 HD

RBR 500 HD represents the latest state-of-the-art technology for the die-ejection rubber cutting on the diemaking market.

RBR 500 HD is the simplest way to get your die-ejection rubber quickly and economically. The machine has featured with a sturdy frame, an easy-to-use touch screen controller and overall a digital package of motors and drivers.

Its own reduced footprint and low processing noise emissions makes RBR 500 HD ideal also for office installations.

Fully Plug&Play, RBR 500 HD will change your idea of reliable and incredibly affordable rubber cutter.