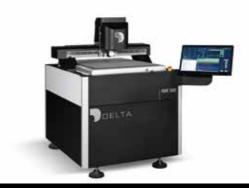

## **DIEMAKING RUBBER CUTTER RBR 500 HD**

# RBR 500 HD

RBR 500 HD represents the latest state-of-the-art technology for the die-ejection rubber cutting on the diemaking market.

RBR 500 HD is the simplest way to get your die-ejection rubber quickly and economically. The machine has featured with a sturdy frame, an easy-to-use touch screen controller and overall a digital package of motors and drivers.

Its own reduced footprint and low processing noise emissions makes RBR 500 HD ideal also for office installations.

Fully Plug&Play, RBR 500 HD will change your idea of reliable and incredibly affordable rubber cutter.