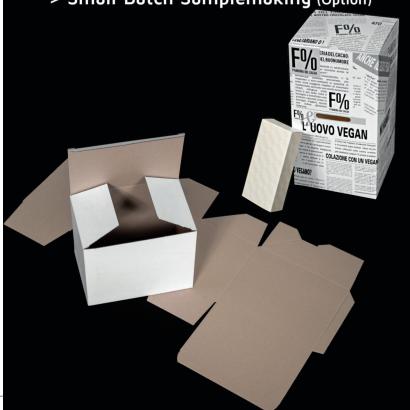

## diemaking router PTX 1100 HD

- > Pertinax Counters
- > Rubber Cutting (Option)
- > Small Batch Samplemaking (Option)
- > Plotting (Option)

A Samplemaking Pack is also available in order complete the range of option offered on this last generation digital router; cardboard boxes will be cut and creased fastly and precisely thanks to the digital Z axes.