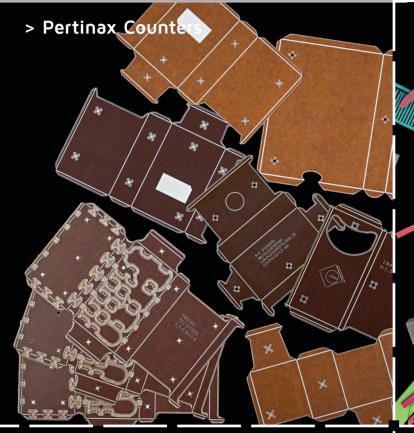

## diemaking router PTX 1100 HD

- > Pertinax Counters
- > Rubber Cutting (Option)
- > Small Batch Samplemaking (Option)
- > Plotting (Option)

## DIEMAKING ROUTER PTX 1100 HD

> Rubber Cutting (Option)

PTX 1100 HD is the most reliable and cost-effective stand-alone option for phenolic counters (Pertinax). Fast, accurate, with a last generation digital Z axes (highest precision on the slots milling depth), this model grants a superior performance on every single counters produced. It has been equipped with 4 in-line spindles (Slots, Register Holes. Chamfering. Cutout) and a dedicated routing area; PTX 1100 HD will change your idea of pertinax counters production.