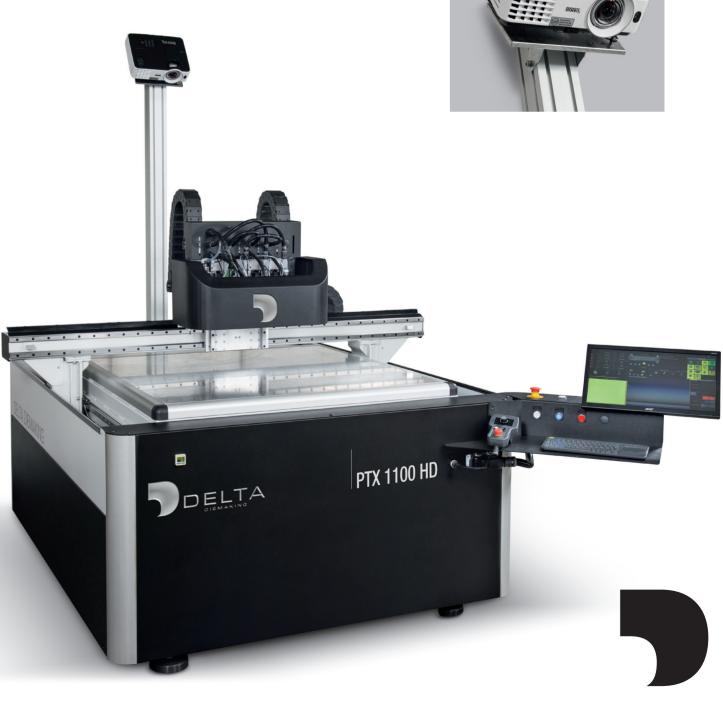

## DIEMAKING ROUTER PTX 1100 HD

## **TECHNICAL SPECIFICATIONS**

| ROUTING HEAD      | 4 SPINDLES 1,3 KW – 30.000 RPM – LIQUID COOLED                                                                          |
|-------------------|-------------------------------------------------------------------------------------------------------------------------|
| AXES SPEED        | UP TO 50 MT/MIN                                                                                                         |
| AXES ACCELERATION | UP TO 0,5G                                                                                                              |
| MOTORS            | DIGITAL BRUSHLESS                                                                                                       |
| SENSOR            | TOOL LENGHT PRE-SETTING                                                                                                 |
| OPTION            | RUBBER PACK<br>SAMPLE PACK<br>SCRIBING PEN<br>CUTTING PATH DIGITAL PROJECTOR<br>TOPOLOGY SURFACE SCANNING SENSOR (TSSS) |
| WEIGHT            | 1.100 KG                                                                                                                |
| DATA INPUT        | .CF2/.DXF/.DWG                                                                                                          |
| CUTTING AREA      | 1070 x 1070 MM                                                                                                          |