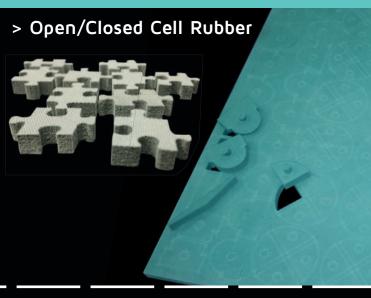

## DIEMAKING WATERJET **DELTA**/ET 1000

- > Open/Closed Cell Rubber
- > Vulcan
- > Cork
- > Foam

> Cork

- > Rotary Dies Rubber
- > Gaskets

"Fast...incredibly fast" this is the motto of this state-of-the-art new generation diemaking waterjet from Delta.