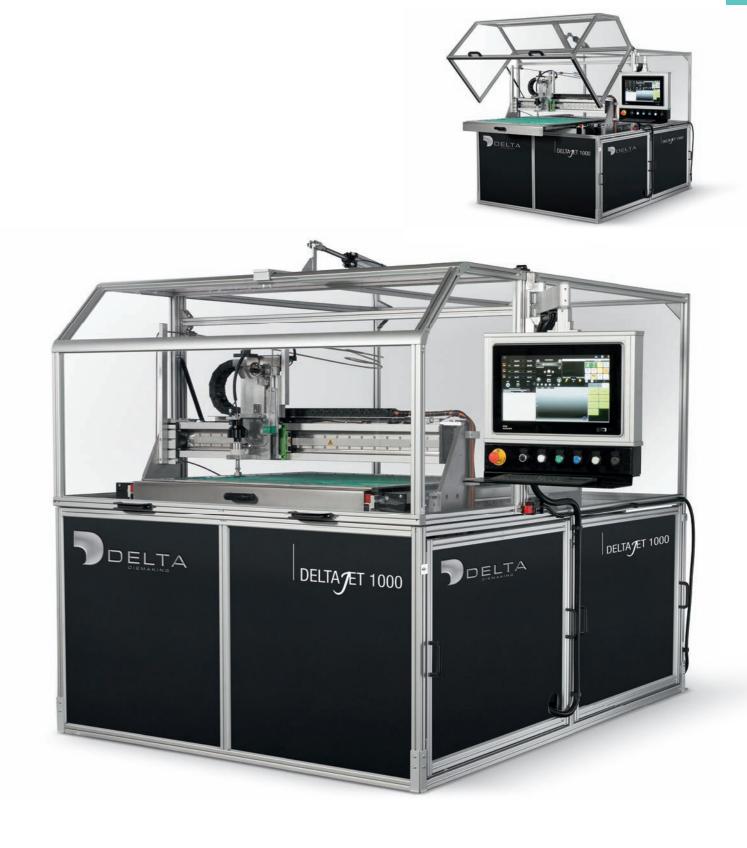

## DIEMAKING WATERJET **DELTA**/ET 1000

- > Open/Closed Cell Rubber
- > Vulcan
- > Cork
- > Foam

> Cork

- > Rotary Dies Rubber
- > Gaskets

"Fast...incredibly fast" this is the motto of this state-of-the-art new generation diemaking waterjet from Delta.

Strictly designed to meet the diemakers needs, DELTAJET will change your idea of die-ejection rubber cutting. This model is extremely silent thanks to the sound insulation housing which also grant the minimum effort for the material's loading/unloading. Get your rubber after the working process has never been easier thanks to the automatic front panel's opening and a easy-to-access retractable honeycomb.

The machine can be equipped as option with magnetic linear drives which grants the maximum axis speed of the market with 150mt/min and 2G of acceleration!

Different quality of honeycombs are also available as well as high pressure pumps with differents powers, a "tailor-made" waterjet machine for diemakers. A special swivel for automatic BevelCut complete the offer of this next generation equipment.