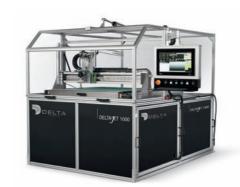

## DIEMAKING WATERJET **DELTA**/ET 1000

- > Open/Closed Cell Rubber
- > Vulcan
- > Cork
- > Foam

> Cork

- > Rotary Dies Rubber
- > Gaskets

"Fast...incredibly fast" this is the motto of this state-of-the-art new generation diemaking waterjet from Delta.

Strictly designed to meet the diemakers needs, DELTAJET will change your idea of die-ejection rubber cutting. This model is extremely silent thanks to the sound insulation housing which also grant the minimum effort for the material's loading/unloading. Get your rubber after the working process has never been easier thanks to the automatic front panel's opening and a easy-to-access retractable honeycomb.

The machine can be equipped as option with magnetic linear drives which grants the maximum axis speed of the market with 150mt/min and 2G of acceleration!

Different quality of honeycombs are also available as well as high pressure pumps with differents powers, a "tailor-made" waterjet machine for diemakers. A special swivel for automatic BevelCut complete the offer of this next generation equipment.